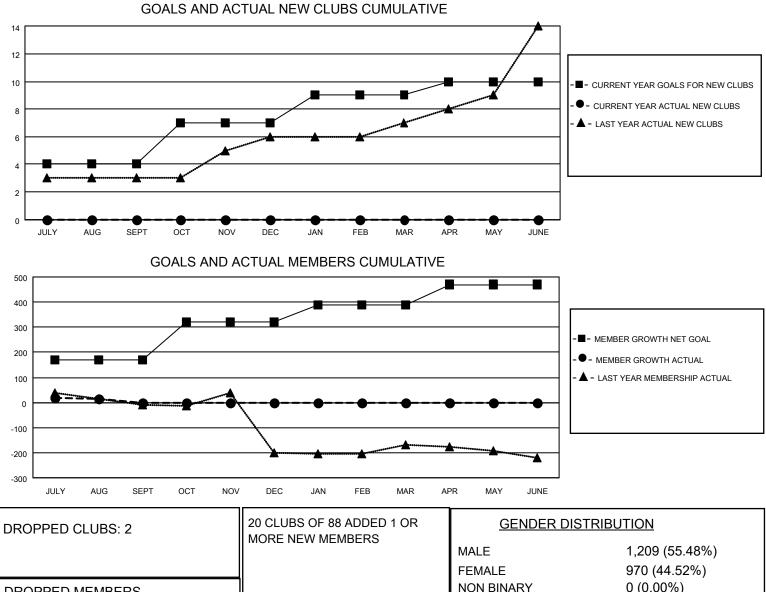

## LOCATION NIGERIA

District 404 B2

Results as of: 8/31/2023

| Clubs                 |               |           |               | Members               |                          |                         |                                                    |
|-----------------------|---------------|-----------|---------------|-----------------------|--------------------------|-------------------------|----------------------------------------------------|
| RESULTS FOR 2023-2024 |               |           |               | RESULTS FOR 2023-2024 |                          |                         |                                                    |
| QUARTER               | NEW CLUB GOAL | NEW CLUBS | DROPPED CLUBS | QUARTER ME            | EMBER GROWTH NET<br>GOAL | MEMBER GROWTH<br>ACTUAL | DROPPED<br>MEMBERS ACTUAL<br>(including transfers) |
| JULY/AUG/SEPT         | 4             | 0         | 2             | JULY/AUG/SEPT         | 170                      | 38                      | 18                                                 |
| OCT/NOV/DEC           | 3             | 0         | 0             | OCT/NOV/DEC           | 150                      | 0                       | 0                                                  |
| JAN/FEB/MAR           | 2             | 0         | 0             | JAN/FEB/MAR           | 70                       | 0                       | 0                                                  |
| APR/MAY/JUNE          | 1             | 0         | 0             | APR/MAY/JUNE          | 80                       | 0                       | 0                                                  |

|                 |    |                           | FEMALE                    | 970 (44.52%) |
|-----------------|----|---------------------------|---------------------------|--------------|
| DROPPED MEMBERS |    |                           | NON BINARY                | 0 (0.00%)    |
|                 | _  |                           | PREFER NOT TO ANSWER      | 0 (0.00%)    |
| DECEASED        | 0  |                           |                           |              |
| CLUB CANCELLED  | 10 | CLICK HERE FOR CUMULATIVE | TOTAL FAMILY UNIT MEMBERS | s 249        |
| OTHER           | 8  | MEMBERSHIP DATA           |                           |              |
| TOTAL           | 18 |                           | FAMILY MEMBERS PAYING HA  | LF DUES 137  |
|                 |    |                           |                           |              |
|                 |    |                           |                           |              |